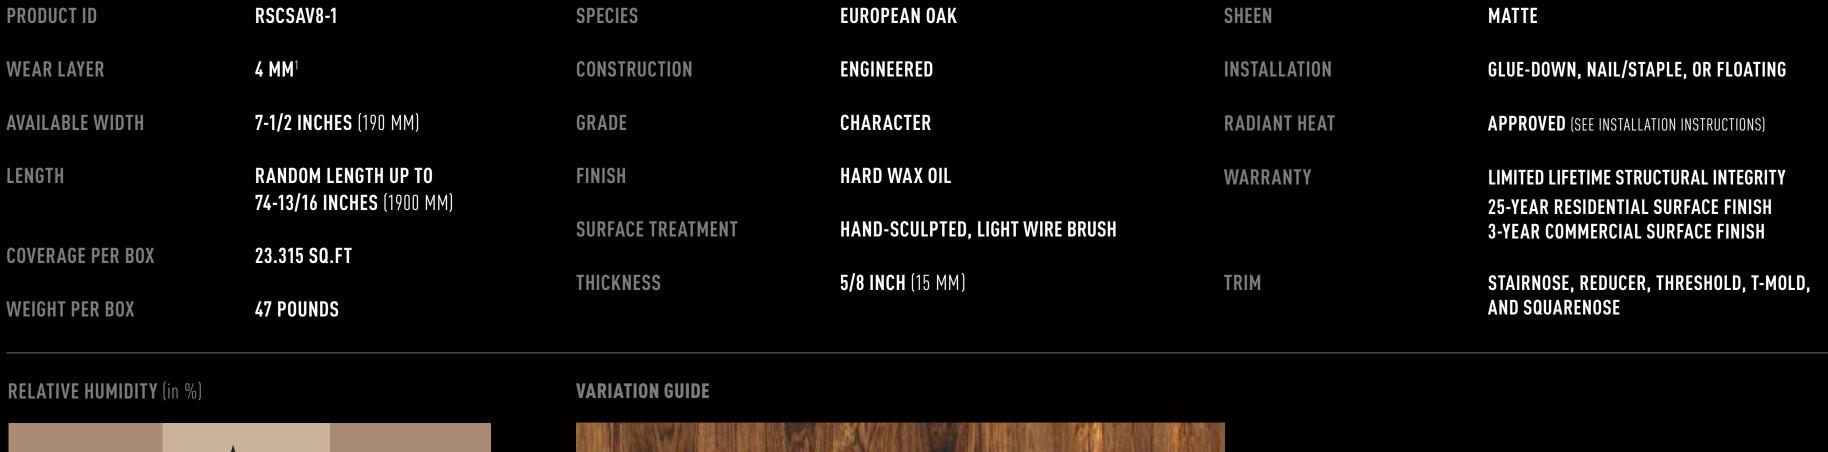

tie: All measurements are normal. minal wear layer thickness measured prior to finishing processes. Finishing processes such as wire-brushing ect the overall thickness.

75, 171 TSCA Title VI Compliant.