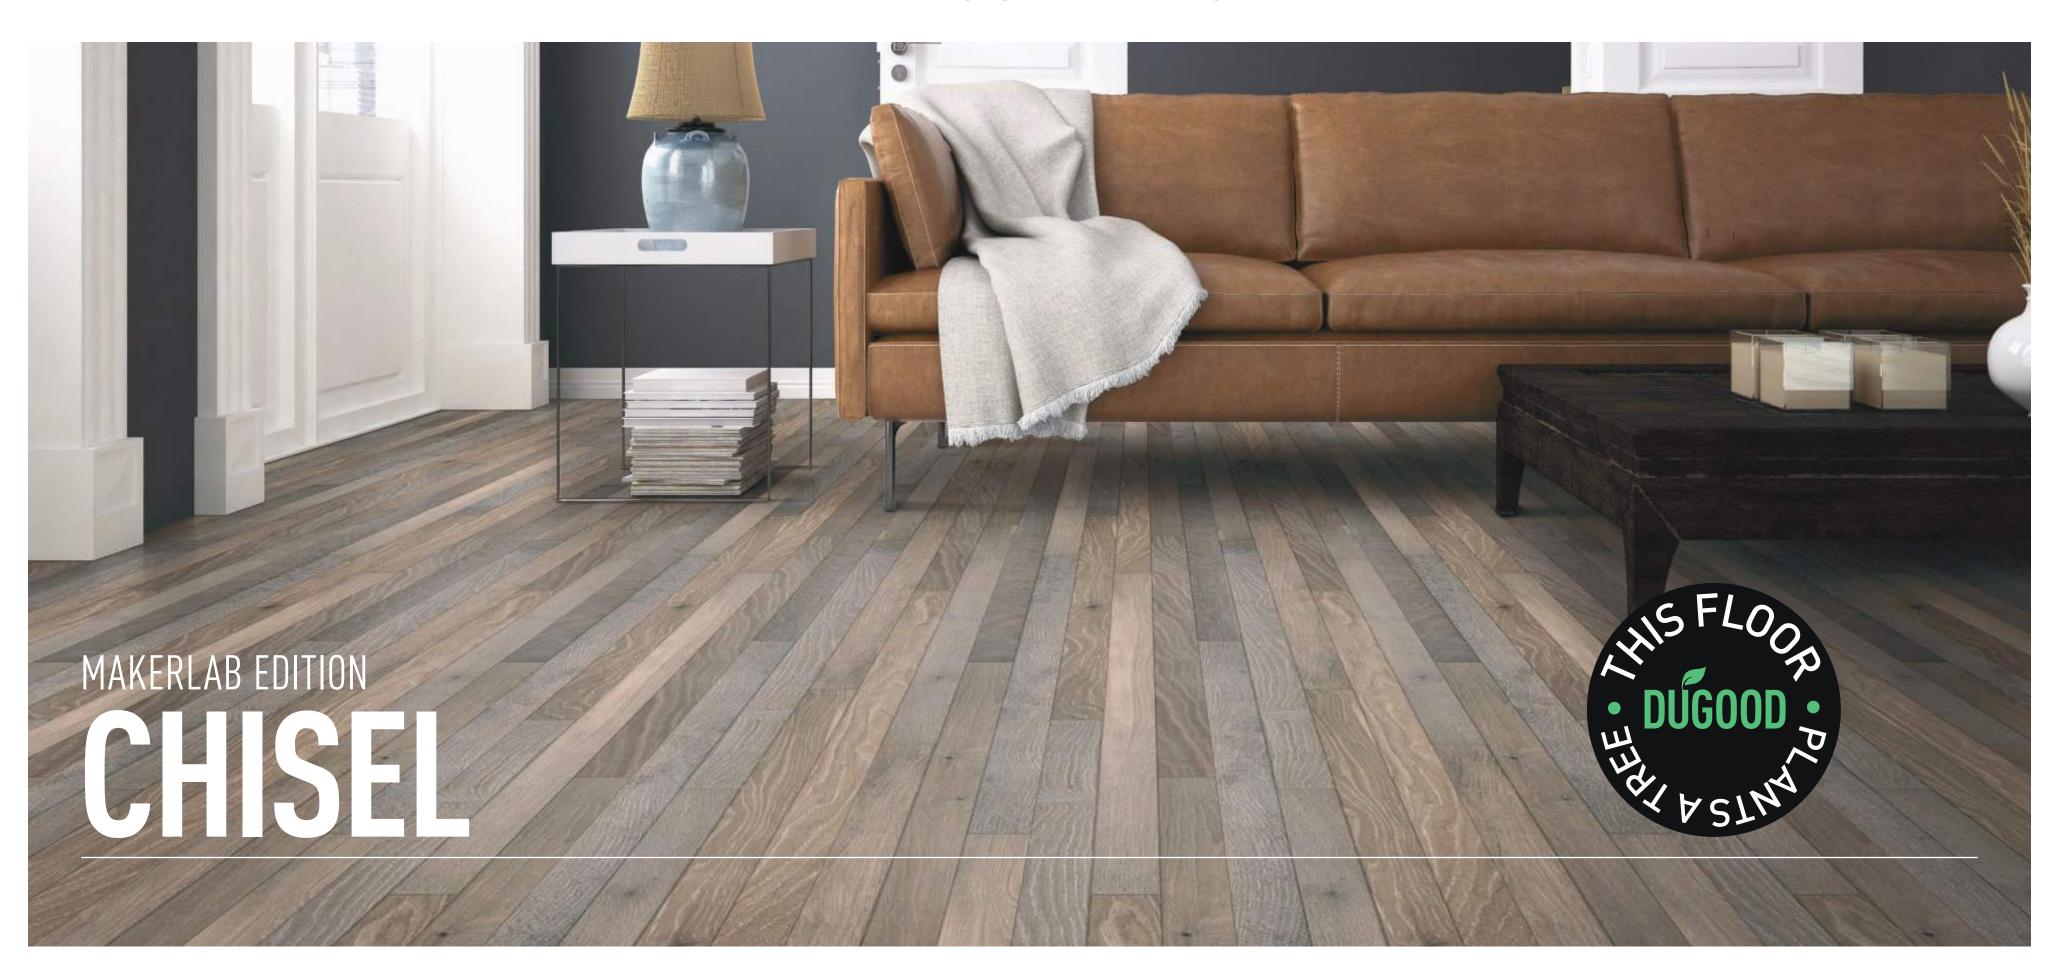

## THE GUILD

## BY DUCHATEAU

PRODUCT ID **GWWCHS3-3 WEAR LAYER** 2 MM<sup>1</sup> **3 INCHES** (76 MM) **AVAILABLE WIDTH 72 INCHES** (1829 MM)<sup>2</sup> LENGTH 28.5 SQ.FT **COVERAGE PER BOX** 

**52.35 POUNDS** 

**ENGINEERED** CONSTRUCTION GRADE CHARACTER **UV LACQUER FINISH** SURFACE TREATMENT LIGHT WIRE BRUSH

MATTE SHEEN GLUE-DOWN, NAIL/STAPLE, OR FLOATING INSTALLATION RADIANT HEAT

**APPROVED** (SEE INSTALLATION INSTRUCTIONS) LIMITED LIFETIME STRUCTURAL INTEGRITY 25-YEAR RESIDENTIAL SURFACE FINISH 3-YEAR COMMERCIAL SURFACE FINISH

STAIRNOSE, REDUCER, THRESHOLD, T-MOLD, AND SQUARENOSE

**RELATIVE HUMIDITY** (in %)

WEIGHT PER BOX

**LOW** 0-35 **ACCEPTABLE** 35-65 **HIGH** 65-100 **VARIATION GUIDE** 

**THICKNESS** 

**SPECIES** 

**1/2 INCH** (12 MM)

**EUROPEAN OAK** 

This bar shows examples of the natural variation and graining you should expect with this flooring.

DUCHATEAU.COM | 1.888.DUCHATEAU

Product Sample Disclaimer: Created to be a truly individual piece of nature's artistry, each and every DUCHATEAU product carries distinct variations in size, shape, thickness, finish, texture, grain and overall character. This is how we develop the unique diversity and natural elegance of our flooring. Individual samples of these floors are merely for reference and not meant to serve as exact representations; it is virtually impossible to capture – in a single image or physical sample – the entire range of color variation and character that will be present in the flooring you will receive. To better understand the unique look of DUCHATEAU finished floor in your space, we recommend consulting your sales representative for more details.