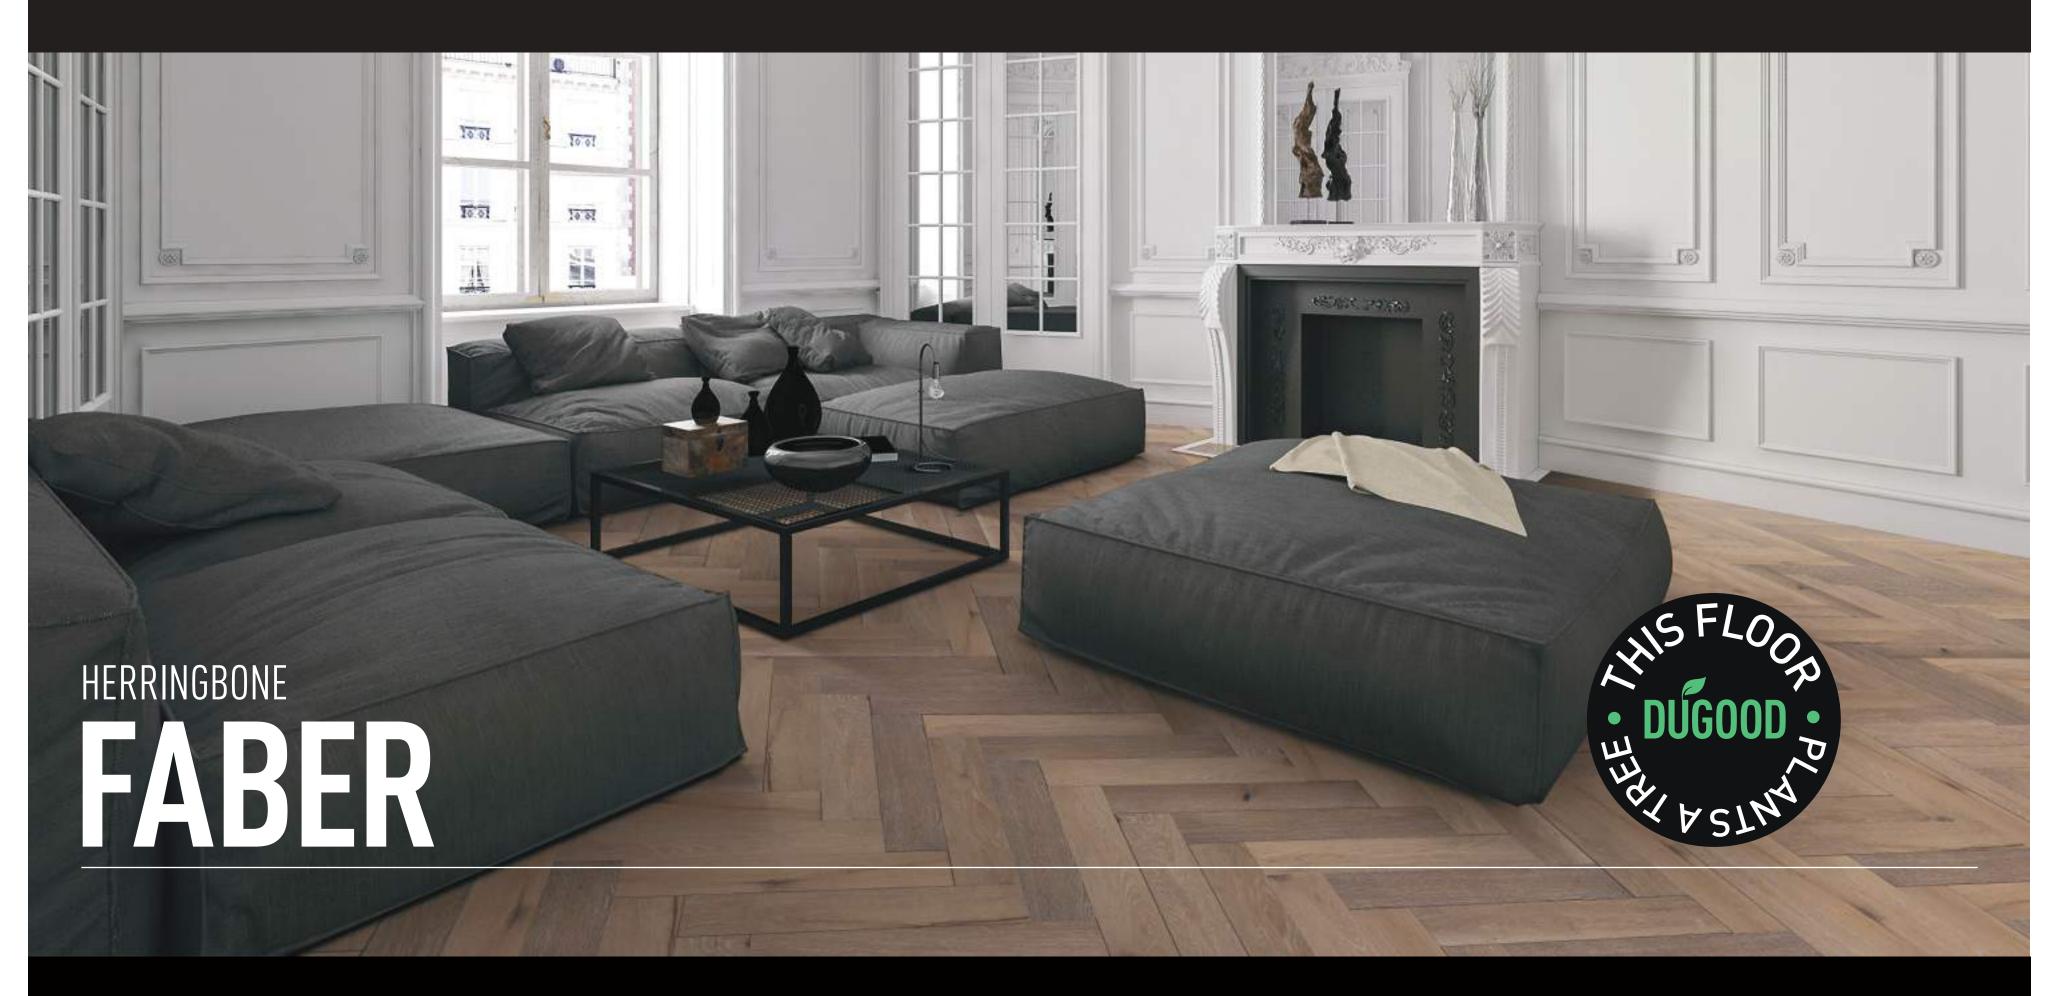

## DUCHATEAU

SIGNATURE

PRODUCT ID

**WEAR LAYER** 

DC-HER-MRQ8-1

4 MM<sup>1</sup>

**5 INCHES** (125 MM)

LENGTH

**AVAILABLE WIDTH** 

**WEIGHT PER BOX** 

**COVERAGE PER BOX** 

**24-1/16 INCHES** (610 MM)

9.849 SQ.FT

21 POUNDS

**SPECIES** 

CONSTRUCTION

GRADE

FINISH

SURFACE TREATMENT

**THICKNESS** 

**EUROPEAN OAK** 

**ENGINEERED** 

CHARACTER

UV OIL

**LIGHT WIRE BRUSH** 

**5/8 INCH** (15 MM)

SHEEN

**INSTALLATION** 

RADIANT HEAT

WARRANTY

TRIM

LIMITED LIFETIME STRUCTURAL INTEGRITY 25-YEAR RESIDENTIAL SURFACE FINISH **3-YEAR COMMERCIAL SURFACE FINISH** 

**APPROVED** (SEE INSTALLATION INSTRUCTIONS)

GLUE-DOWN OR NAIL/STAPLE

STAIRNOSE, REDUCER, THRESHOLD, T-MOLD,

**AND SQUARENOSE** 

MATTE

**RELATIVE HUMIDITY** (in %)

**ACCEPTABLE** 35-65 **LOW** 0-35 **HIGH** 65-100 **VARIATION GUIDE** 