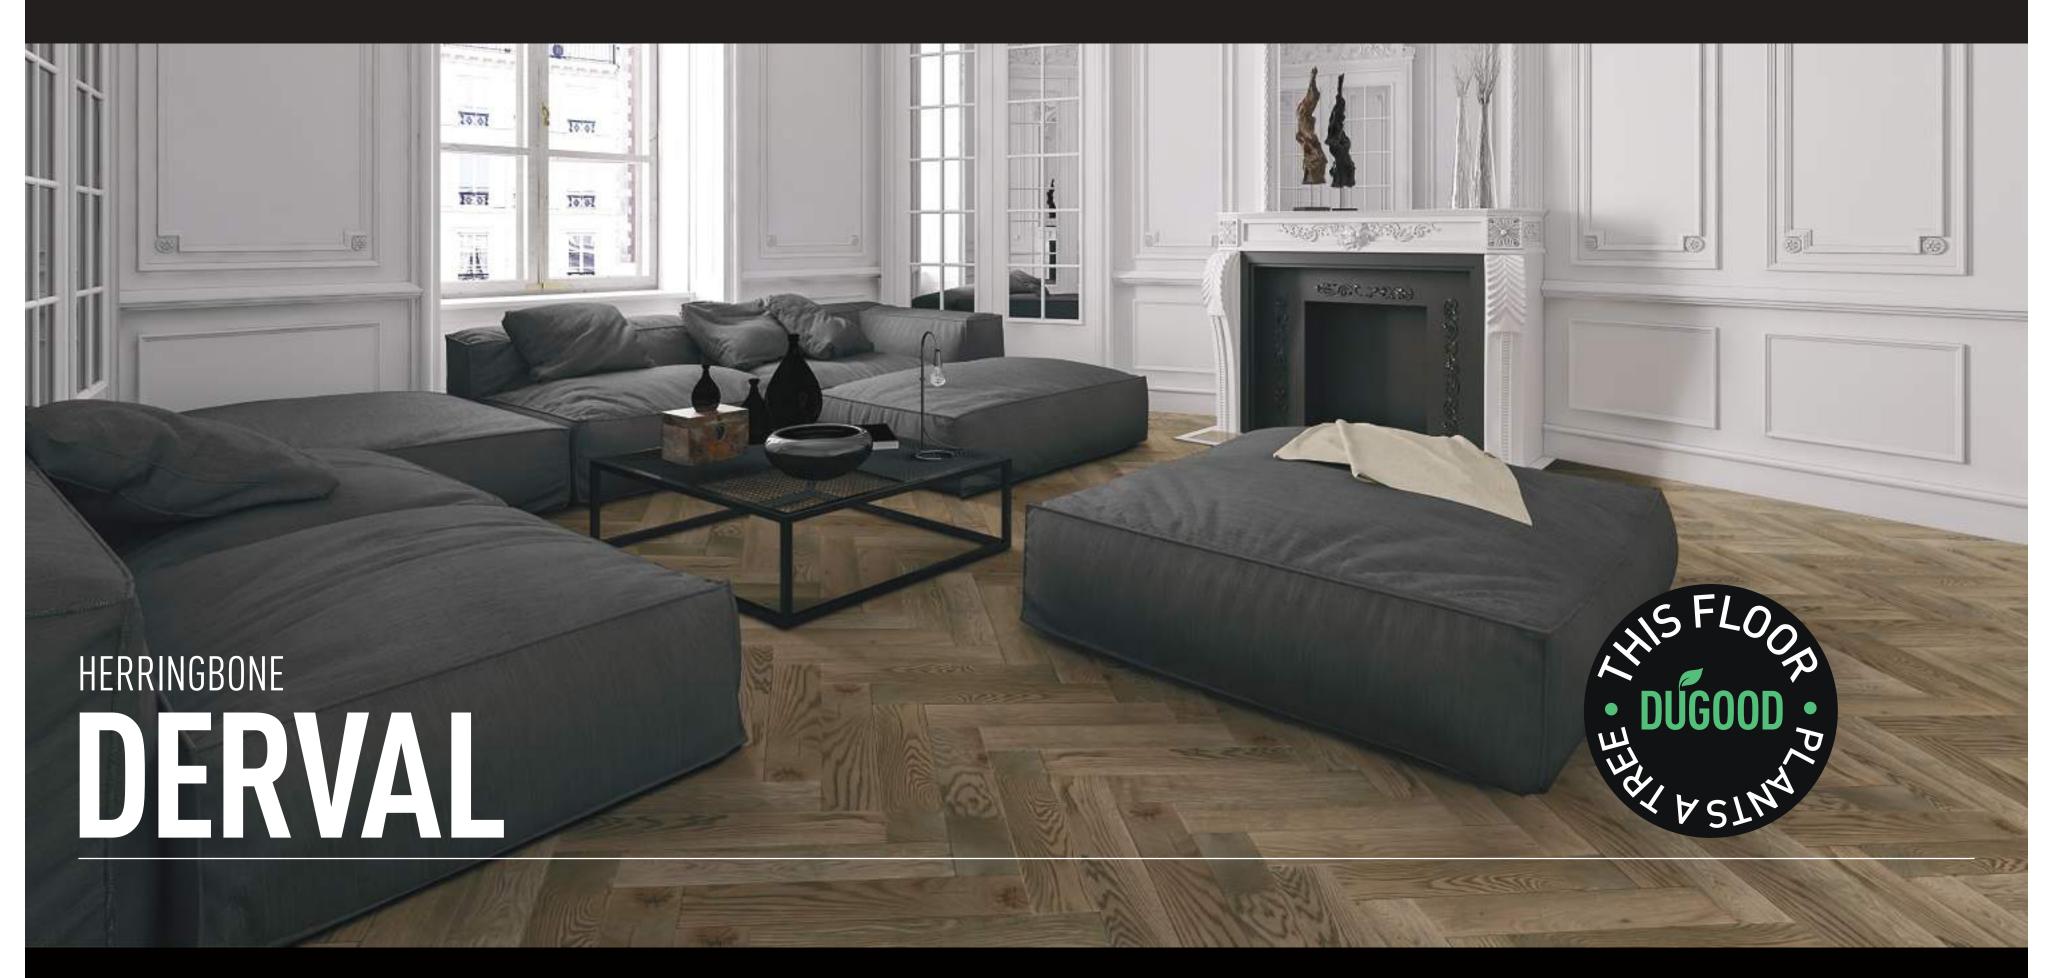

## DUCHATEAU

SIGNATURE

PRODUCT ID

**WEAR LAYER** 

DC-HER-UMB8-1

4 MM<sup>1</sup>

**5 INCHES** (125 MM)

LENGTH

**AVAILABLE WIDTH** 

**24-1/16 INCHES** (610 MM)

**COVERAGE PER BOX** 

**LOW** 0-35

**WEIGHT PER BOX** 

9.849 SQ.FT

21 POUNDS

**SPECIES** 

CONSTRUCTION

GRADE

FINISH

SURFACE TREATMENT

**THICKNESS** 

**EUROPEAN OAK** 

**ENGINEERED** 

CHARACTER

UV OIL

**5/8 INCH** (15 MM)

WIRE BRUSH, RANDOM SAW MARKS

SHEEN

**INSTALLATION** 

RADIANT HEAT

WARRANTY

TRIM

MATTE

GLUE-DOWN OR NAIL/STAPLE

**APPROVED** (SEE INSTALLATION INSTRUCTIONS)

LIMITED LIFETIME STRUCTURAL INTEGRITY 25-YEAR RESIDENTIAL SURFACE FINISH **3-YEAR COMMERCIAL SURFACE FINISH** 

STAIRNOSE, REDUCER, THRESHOLD, T-MOLD, **AND SQUARENOSE** 

**RELATIVE HUMIDITY** (in %)

**ACCEPTABLE** 35-65

**VARIATION GUIDE** 

This bar shows examples of the natural variation and graining you should expect with this flooring.

DUCHATEAU.COM | 1.888.DUCHATEAU

**HIGH** 65-100