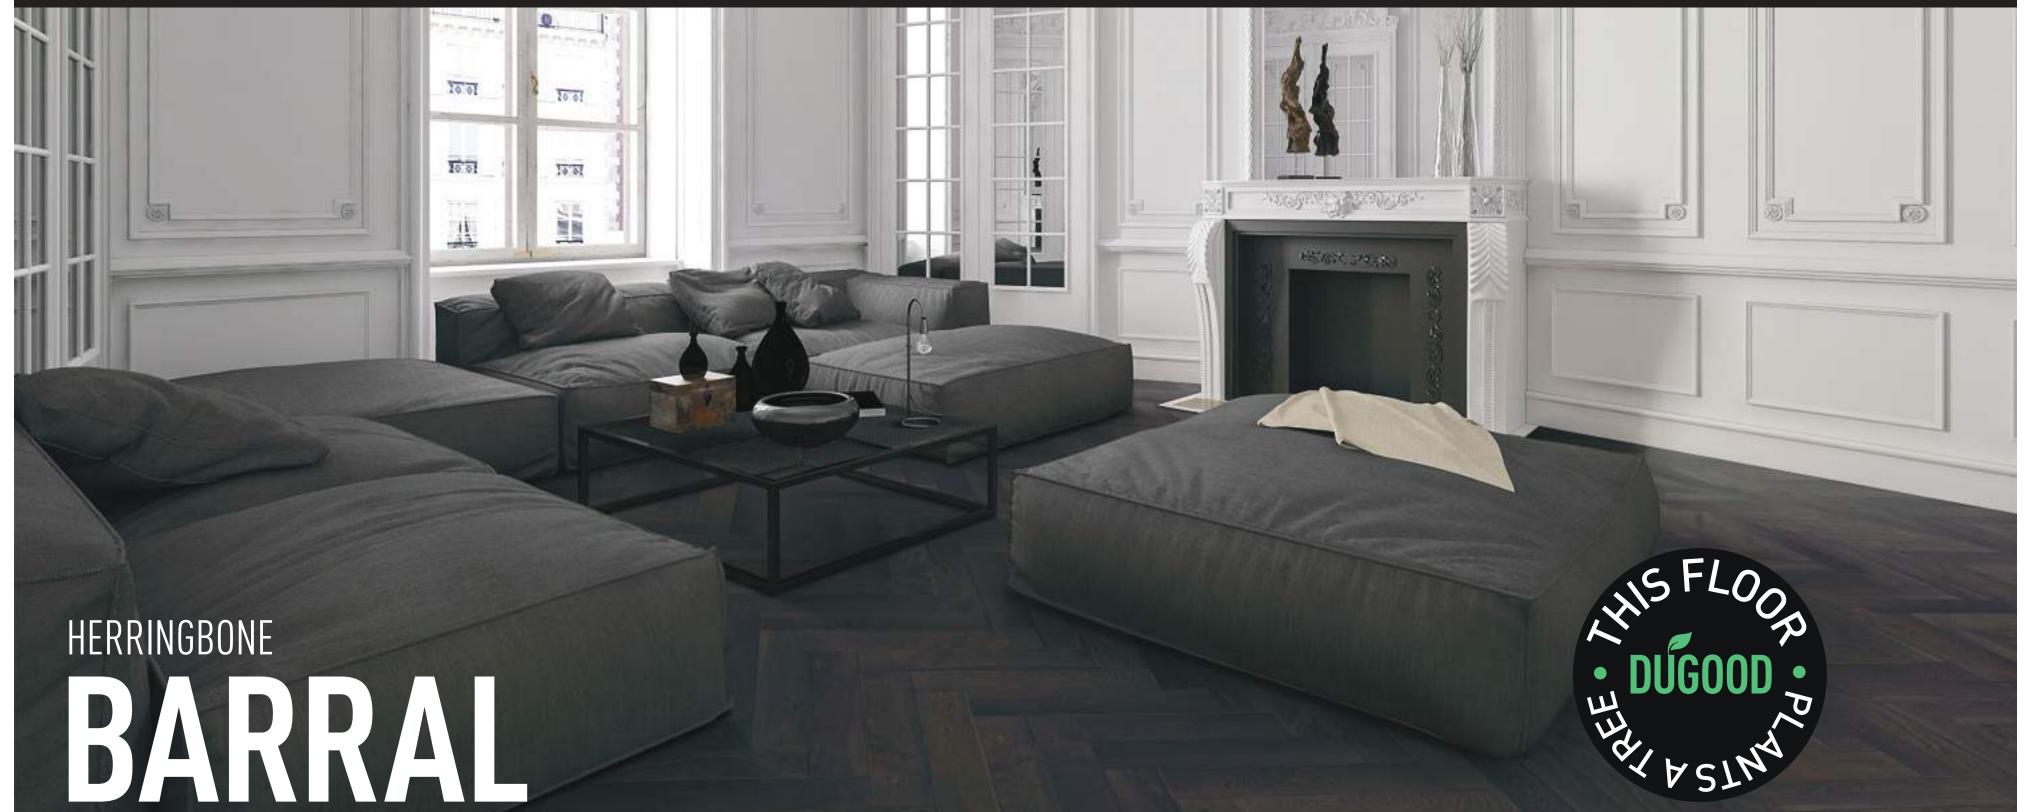

## DUCHATEAU

SIGNATURE

| PRODUCT ID               | DC-HER-BAR8-1                           | SPECIES                                   | EUROPEAN OAK                                                | SHEEN        | MATTE                                                                  |  |
|--------------------------|-----------------------------------------|-------------------------------------------|-------------------------------------------------------------|--------------|------------------------------------------------------------------------|--|
| WEAR LAYER               | <b>4 MM</b> <sup>1</sup>                | CONSTRUCTION                              | ENGINEERED                                                  | INSTALLATION | GLUE-DOWN OR NAIL/STAPLE                                               |  |
| AVAILABLE WIDTH          | <b>5 INCHES</b> (125 MM)                | GRADE                                     | CHARACTER                                                   | RADIANT HEAT | <b>APPROVED</b> (SEE INSTALLATION INSTRUCTIONS)                        |  |
| LENGTH                   | 24-1/16 INCHES (610 MM)                 | FINISH                                    | UV OIL                                                      | WARRANTY     | LIMITED LIFETIME STRUCTURAL INTEGRITY                                  |  |
| COVERAGE PER BOX         | 9.849 SQ.FT                             | SURFACE TREATMENT                         | MEDIUM WIRE-BRUSH                                           |              | 25-YEAR RESIDENTIAL SURFACE FINISH<br>3-YEAR COMMERCIAL SURFACE FINISH |  |
| WEIGHT PER BOX           | 21 POUNDS                               | THICKNESS                                 | <b>5/8 INCH</b> (15 MM)                                     | TRIM         | STAIRNOSE, REDUCER, THRESHOLD, T-MOLD,<br>AND SQUARENOSE               |  |
| RELATIVE HUMIDITY (in %) |                                         | VARIATION GUIDE                           |                                                             |              |                                                                        |  |
|                          |                                         |                                           |                                                             | 1000         |                                                                        |  |
| LOW 0-35 ACC             | <b>EPTABLE</b> 35-65 <b>HIGH</b> 65-100 | This bar shows examples of the natural va | ariation and graining you should expect with this flooring. |              |                                                                        |  |