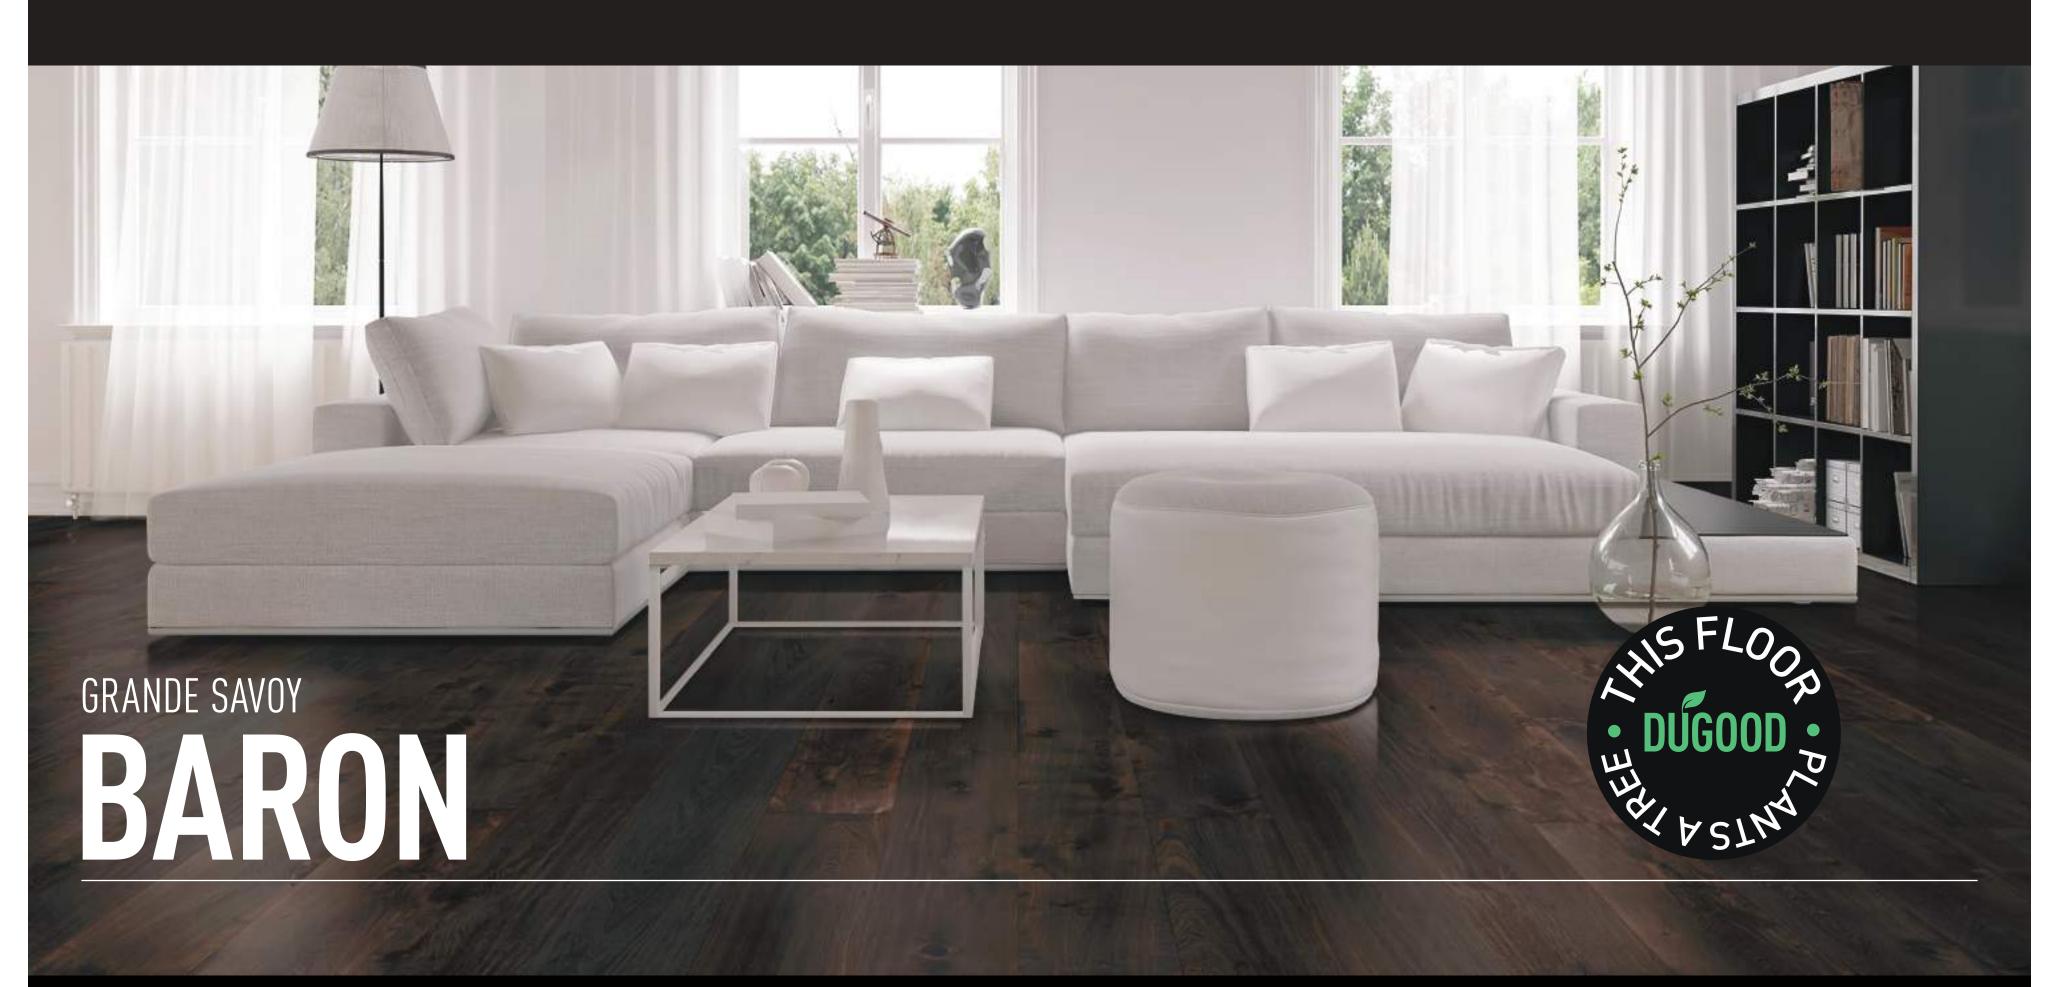

## DUCHATEAU

SIGNATURE

PRODUCT ID

**WEAR LAYER** 

**4 MM**<sup>1</sup>

**GRSBAR8-1** 

**9-1/2 INCHES** (240 MM)

LENGTH

**AVAILABLE WIDTH** 

RANDOM LENGTH UP TO **86-11/16 INCHES** (2200 MM)

**COVERAGE PER BOX** 

**WEIGHT PER BOX** 

**LOW** 0-35

34.1 SQ.FT

71 POUNDS

**SPECIES** 

CONSTRUCTION

FINISH

GRADE

SURFACE TREATMENT

**THICKNESS** 

**EUROPEAN OAK** 

**ENGINEERED** 

CHARACTER

UV OIL

**LIGHT WIRE-BRUSH** 

**5/8 INCH** (15 MM)

SHEEN

**INSTALLATION** 

RADIANT HEAT

WARRANTY

TRIM

MATTE

GLUE-DOWN OR NAIL/STAPLE

**APPROVED** (SEE INSTALLATION INSTRUCTIONS)

LIMITED LIFETIME STRUCTURAL INTEGRITY 25-YEAR RESIDENTIAL SURFACE FINISH **3-YEAR COMMERCIAL SURFACE FINISH** 

STAIRNOSE, REDUCER, THRESHOLD, T-MOLD, **AND SQUARENOSE** 